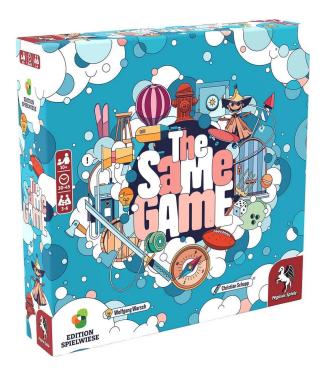

## 59059E - The Same Game Edition Spielwiese English Edition GB

## Product Description

Is the structure of braces more complex than that of an alphorn? And how does a rocking horse move compared to a windscreen wiper? The Same Game is a cooperative game in which you discuss the categories in which completely different objects might have something in common. But be careful! There's a trap lurking behind every category. Give the right tips, avoid the trap and win together. Each person draws an object card and thinks of another object that only matches the object card in exactly one of the categories on display. Which category this is is determined using randomly drawn chips. The rest of the group must then decide together in which categories the two objects differ. Categories are gradually eliminated, for which the group receives points. Can you manage to master all the levels? The Same Game is a communicative and cooperative party game by Wolfgang Warsch, author of the Kennerspiel des Jahres. Caution: Not suitable for children under 36 months. - Number of players: For 3 to 6 players aged 10 and over- Playing time: 30 minutes