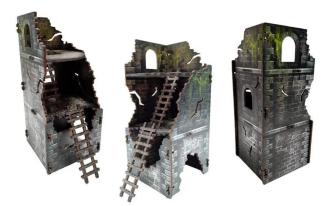

## Product Description

The Ruined Tower is 6 inches high and has two levels - each 3 inches high. It has devastated sides, to make the game even more immersive and dynamic! You will get the Ruined Tower with 2 ladders.

Constructions are made of HDF, UV Printed (double-sided), and modular and you can assemble them without glue. Attention! Not for children under the age of 36 months.

- Number of persons: for 1 player
  Age: from 10 years
  Size: 30cm x 32cm x 3cm
  Weight: 1200 g