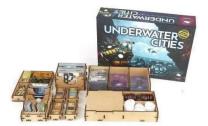

## Product Description

Insert Underwater Cities + New Discoveries is your must-have accessory designed to organize and improve the experience of the gameplay.

Thanks to our insert you can arrange all game components and sleeved cards to keep them in order - no more mess on the table while playing. No more looking for necessary elements during the game.

Moreover, when the box is closed, the components are still kept in order, ready for setting another game faster than ever!

The insert is durable and made of high-quality HDF. To assemble it, there is no glue required. It allows you to hold all components inside the box even when it's stored sideways! Everything fits in the base game box. The lid of the game box will not be lifted.