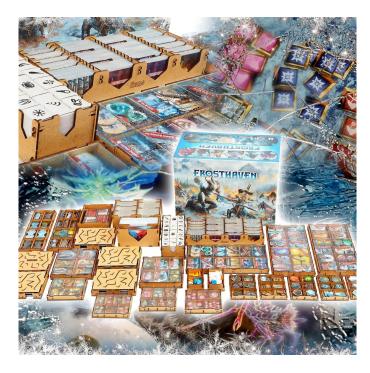

## Product Description

Insert compatible with Frosthaven is your must-have accessory designed to organize and improve the experience of the gameplay.

Thanks to our insert you can arrange all game components and sleeved cards to keep them in order - no more mess on the table while playing. No more looking for necessary elements during the game.

Moreover, when the box is closed, the components are still kept in order, ready for setting another game faster than ever!

The insert is durable and made of high-quality HDF. To assemble it, there is no glue required. It allows you to hold all components inside the box. You can see the suggested components set up on the pictures. This offer concerns only insert. The game is not included. Attention! Not for children under the age of 36 months.