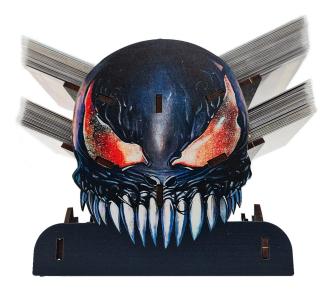

## **Cardholder: Crimson Ghoul (GB)**

## Product Description

Card Holder Crimson Ghoul includes 4 trays for large and small cards. Can hold up to 180 sleeved cards!Made of High-Density Fibreboard!

To assemble a card holder from the Spooky Accessories series - glue is needed. Compose a unique set for your board games from our Spooky Accessories Collection! Please bear in mind that photos may be slightly different from the actual items in terms of colour due to the lighting during photo shooting or the monitor's display.

Keep your game organized!

Attention! Not for children under the age of 36 months.

Dimensions:

Height: 14 cmWidth: 13.3 cmLength: 7.7 cm