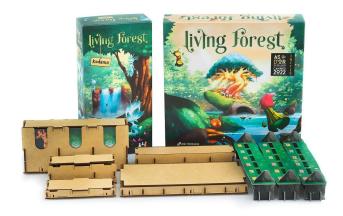

## Product Description

Insert for Living Forest + Kodama expansion is your must-have accessory designed to organize and improve the experience of the gameplay.

Thanks to our insert you can arrange all game components and sleeved cards to keep them in order - no more mess on the table while playing. No more looking for necessary elements during the game.

Moreover, when the box is closed, the components are still kept in order, ready for setting another game faster than ever!

The insert is durable and made of high-quality HDF.

To assemble it, there is no glue required. It allows you to hold all components inside the box even when it's stored sideways! Everything fits in the base game box. The lid of the game box will not be lifted.

This offer concerns only insert. The game is not included.

Attention! Not for children under the age of 36 months.

Contents:

• 1 organiser

**Specifications** 

Scan this QR code to view the product

All details, up-to-date prices and availability