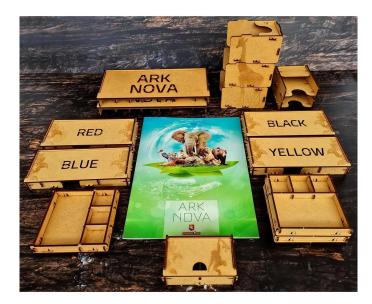

## Product Description

e-Raptor Insert compatible with Ark Nova is your must-have accessory designed to organise and improve the experience of the gameplay.

Thanks to our insert you can arrange all game components and sleeved cards to keep them in order - no more mess on the table while playing. No more looking for necessary elements during the game.

Moreover, when the box is closed, the components are still kept in order, ready for setting another game faster than ever!

The insert is durable and made of high-quality HDF. To assemble it, there is no glue required. It allows you to hold all components inside the box. You can see the suggested components setup in the pictures. This offer