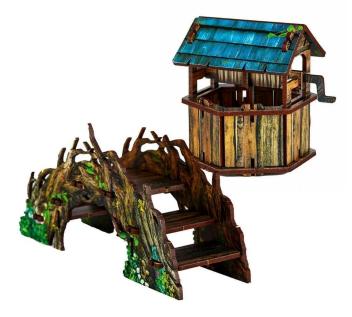

## Product Description

Forest Bridge & Well is a perfect addition to Forest Folk Scenery! May work great for your campaign as a strategic structure! These constructions will add more possibilities to create various scenarios! Constructions are made of HDF, UV Printed (double-sided), and modular and you can assemble them without glue. Attention! Not for children under the age of 36 months. You will get 1x Forest Bridge and 1x Well:

- Forest Bridge dimensions: height: 3,7" width: 8" thickness: 2,3"
  Well dimensions: height: 3,6" width: 3,6" thickness: 2,3"

Specifications

Scan this QR code to view the product All details, up-to-date prices and availability