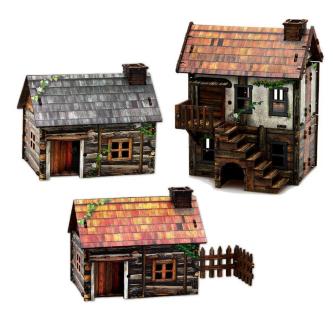

## Product Description

Improve your game session thanks to the Fantasy Village series!

e-Raptor Construction - Tavern & Houses will move your Battlegrounds to a smoky, restless village where every dweller has his secrets. The set of buildings includes 3 houses with removable roofs. Top level at 3".

Constructions are made of HDF, UV Printed (double-sided), modular and you can assemble them without glue.

Attention! Not for children under the age of 36 months.

- Number of persons: for 1 player
  Age: from 10 years
  Size: 34.7cm x 3.5cm x 33.5cm
  Weight: 2060 g