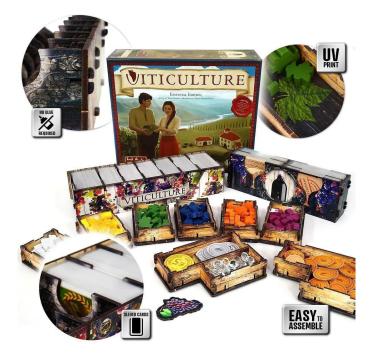

## Product Description

Move with our insert to rustic, pre-modern Tuscany and lead your vineyard to success first!

e-Raptor UV Print Insert compatible with Viticulture Essential Edition + Tuscany + Moor Visitors + Visit from the Rhine Valley is your must-have accessory designed to organise and improve the experience of the gameplay.

Thanks to our insert you can arrange all game components and sleeved cards to keep them in order - no more mess on the table while playing. No more looking for necessary elements during the game.

Moreover, when the box is closed, the components are still kept in order, ready for setting another game faster than ever!

The insert is durable and made of high-quality HDF. To assemble it, there is no glue required. It allows you to hold all components inside the box. You can see the suggested components setup in the pictures.

Insert allows storing game box vertically.

This offer concerns only insert. The game is not included. Keep your game organized!

Attention! Not for children under the age of 36 months.

- Size: 33.5cm x 33.5cm x 2cm
- Weight: 1080 g