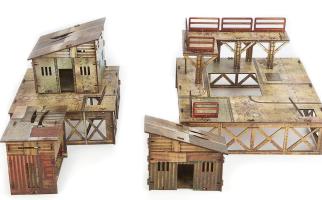

## Product Description

Construction - Metal City will move your battlegrounds to the Sin City - post-apocalyptic world of industrial war with rust, metal, concrete, and damage. Abandoned buildings, bunkers, and platforms will give you a range of possibilities for unforgettable battles. Improve your game session thanks to the Terrain Systems - Sin City series!

All constructions are modular and made of extra durable HDF (High-density fibreboard - 3 mm).

The innovative production technology causes the glue is not required for assembly.

All elements are double-sided printed.