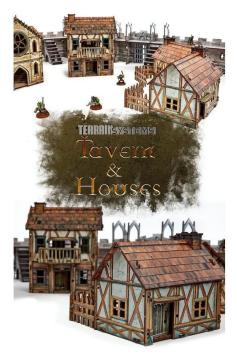

## Product Description

Construction - Tavern and Houses 2 will move your battlegrounds to the medieval world of old inns and houses built of solid wood and bricks. Many folk secrets are hidden here! Improve your game session thanks to the Terrain Systems- Medieval Town series! The set of buildings includes 3 houses and 2 fences - elements that can be arranged freely. All constructions are modular and made of extra durable HDF (High-density fiberboard - 3 mm).

The innovative production technology causes the glue is not required for assembly.

All elements are double-sided printed.

Attention! Not for children under the age of 36 months.

- Number of persons: for 1 player
- Age: from 10 years
  Size: 33cm x 30cm x 3cm
- Weight: 2100 g