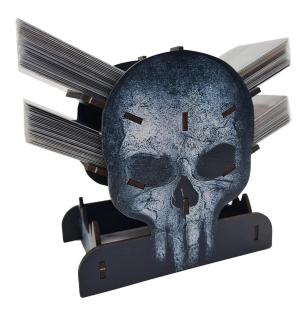

Item no.: 366887

Card Holder: Skull (GB)

## Product Description

Card Holder Skull includes 4 trays for large and small cards. Can hold up to 180 sleeved cards!Made of High-Density Fibreboard!

To assemble a card holder from the Spooky Accessories series - glue is needed. Compose a unique set for your board games from our Spooky Accessories Collection! Please bear in mind that photos may be slightly different from the actual items in terms of colour due to the lighting during photo shooting or the monitor's display.

Keep your game organized!

Attention! Not for children under the age of 36 months.

Dimensions:

Height: 14 cmWidth: 13.3 cmLength: 7.7 cm