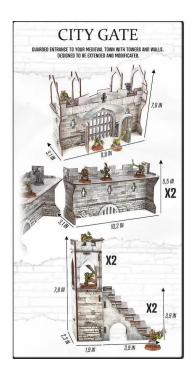

## Product Description

Construction - City Gate will move your battlegrounds to the medieval world of old inns and houses built of solid wood and bricks. Many folk secrets are hidden here!  $Improve\ your\ game\ session\ thanks\ to\ the\ Terrain\ Systems-\ Medieval\ Town\ series!$ 

Long, stone walls with arrowslits guard a medieval city. Designed to be extended and modified - elements that can be arranged freely.

All constructions are modular and made of extra durable HDF (High-density fibreboard - 3 mm).

The innovative production technology causes the glue is not required for assembly.

All elements are double-sided printed.

Attention! Not for children under the age of 36 months.

Format: 33cm x 34cm x 3cmWeight: 1300 g