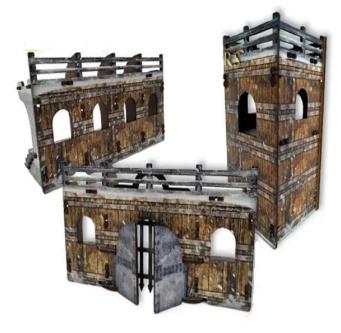

## Product Description

Improve your game session thanks to the Fantasy Battlegrounds series!

e-Raptor Construction - Winter Fortress will move your Battlegrounds to the winter scenery of the old secured town, where vigilant guardians take care of inhabitants! The set of fortifications includes 8 elements that can be arranged freely. Top level at 6'.

Constructions are made of HDF, UV Printed (double-sided), modular and you can assemble them without glue.

\*Winter Fortress is the same construction as Stone Fortress but with a winter theme on the walls.