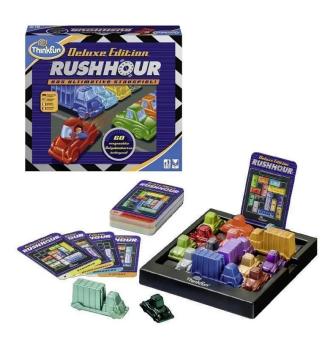

## Product Description

Rush Hour - Deluxe, board game, for 1 player, from 8 years (DE edition).

The classic logic game shines in metallic splendour! In the Rush Hour Deluxe Edition, the red car is also stuck in a traffic jam. However, clever puzzlers will find their way out of the traffic jam by pushing the car back and forth. A total of 60 task cards in 5 difficulty levels ensure full puzzle fun. The cars and trucks in metal look are a real eye-catcher and make the Rush Hour Deluxe Edition the perfect gift for every Rush Hour fan. Real puzzle fun in the Deluxe Edition! Promotes logical and solution-oriented thinking! Caution.Not suitable for children under 36 months. Legal minimum age: 8

- Number of players: 1
  Age: from 8 years