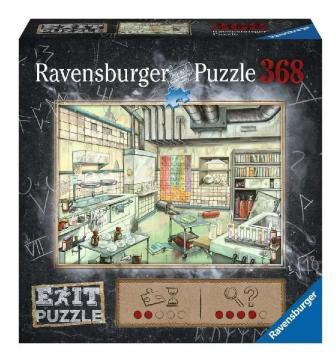

## RAV16783 - EXIT Puzzle: The Laboratory, 368 pieces, ages 12 and up (DE Edition)

## Product Description

EXIT puzzle: The laboratory, 368 pieces (DE), ages 12 and up

The Exit Rooms concept is now also available as a Ravensburger puzzle! True to the motto: Puzzles, riddles, solves. Can you crack all the puzzles and find the "last" piece of the puzzle? A mysterious illustration lets puzzlers and players immerse themselves in a mysterious world in which the "exit" has to be found! Inside the box is a puzzle with mysterious pieces, instructions and a solution envelope.