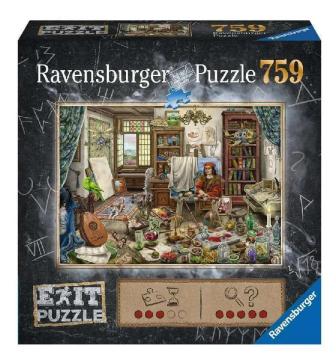

## RAV16782 - EXIT Puzzle: The artist's studio, 759 pieces, ages 12 and up (DE **Edition**)

from **12,40 EUR** 

shipping weight: 0.70 kg Manufacturer: Ravensburger AG

## Product Description

EXIT puzzle: The artist's studio, 759 pieces (DE), from 12 years

The Exit Rooms concept is now also available as a Ravensburger puzzle! True to the motto: Puzzles, riddles, solves. Can you crack all the puzzles and find the "last" piece of the puzzle? A mysterious illustration lets puzzlers and players immerse themselves in a mysterious world in which the "exit" has to be found! Inside the box is a puzzle with mysterious pieces, instructions and a solution envelope.