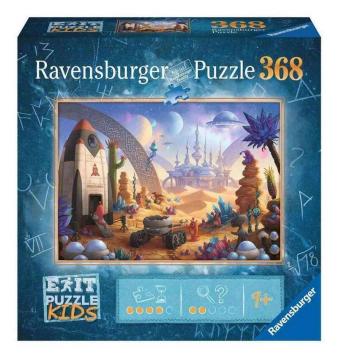

## RAV13266 - EXIT Puzzle Kids: Space, 368 pieces (DE edition)

## Product Description

EXIT Puzzle Kids: Space, 368 pieces (DE)

The popular EXIT Room concept as a Ravensburger children's puzzle! With the EXIT Puzzle Kids, children aged 9 and over first immerse themselves in an exciting story and then put the 386 mysterious puzzle pieces together to form a motif. But be careful: the puzzle design differs from the picture on the package! Then the young nose will go in search of the riddles in the puzzle motif. Can all puzzles be discovered and solved to find the EXIT from the story? Warning!Not suitable for children under 36 months.