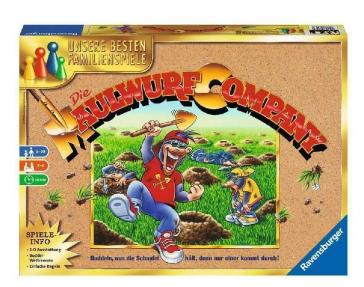

## Product Description

The Maulwurf Company (DE), for 2 to 4 players, ages 8+

On your marks, start digging! Who has the super mole who digs through to the "golden shovel"? One from the A or Dynamit team? Or one of the power or knockout gang? All players try to get as many of their own moles as possible through the four digging layers. To do this, each player skilfully draws his moles to the digging holes. But be careful: only those who reach a digging hole in time will stay in the race, the others will be kicked out. The winner is the one who is the first to pull his mole through the target digging hole because only one can get through!