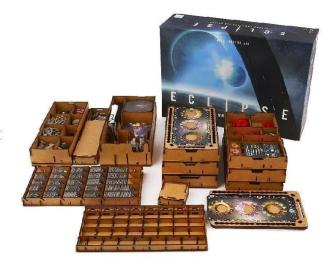

## Product Description

Insert: for Eclipse - Second Dawn for the Galaxy

There are many paths to victory in Eclipse, but only one insert will satisfy true space explorers. The e-Raptor insert compatible with Eclipse: Second Dawn for the Galaxy is your must-have accessory designed to organize and improve the experience of the gameplay.

Thanks to this insert you can arrange all game components and sleeved cards to keep them in order - no more mess on the table while playing. No more looking for necessary elements during the game.

Moreover, when the box is closed, the components are still kept in order, ready for setting another game faster than ever!

The insert is durable and made of high-quality HDF. To assemble it, there is no glue required. It allows you to hold all components inside the box. You can see the suggested components setup on the pictures.