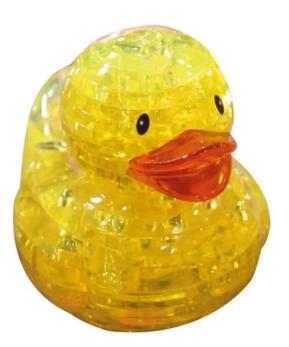

## Item no.: 341789 HCM59158 - Crystal Puzzle: 3D Duck - 43 Pieces (DE, EN), from 14 years

Item no.: 341789 shipping weight: 0.20 kg Manufacturer: HCM Kinzel GmbH

## Product Description

Crystal Puzzle: 3D Duck - 43 Pieces (DE, EN), from 14 years

These three-dimensional puzzles are a real challenge. From the differently shaped puzzle pieces create beautiful decorative objects. Collect all the puzzles and now discover the large Crystal Puzzles with even more pieces. After assembly, about 10 cm tall.