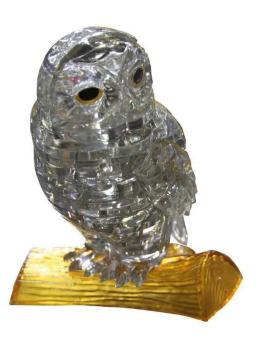

## Item no.: 341788 HCM59157 - Crystal Puzzle: 3D Owl - 42 Pieces (DE, EN), from 14 years

Item no.: 341788 shipping weight: 0.20 kg Manufacturer: HCM Kinzel GmbH

## Product Description

Crystal Puzzle: 3D Owl - 42 Pieces (DE, EN), from 14 years

These three-dimensional puzzles are a real challenge. From the differently shaped puzzle pieces create beautiful decorative objects. Collect all the puzzles and now discover the large Crystal Puzzles with even more pieces. After assembly, about 10 cm tall.

German and English instructions are included.

Attention! Not suitable for children under 36 months. Legal minimum age: 14, legal maximum age: 99

- Number of players: 1+
  Age: from 14 years
  Playing time: 15 minutes
  Format: 5 x 18 x 11 cm
  Weight: 200 g
  Pieces: 42