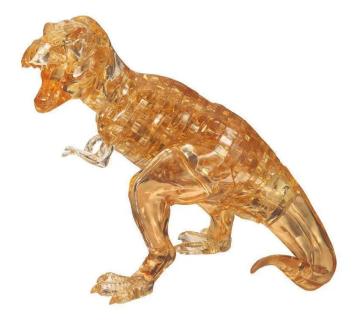

## HCM59141 - Crystal Puzzle: 3D T-Rex - 49 Pieces (DE, EN), from 14 years

## Product Description

Crystal Puzzle: 3D T-Rex - 49 Pieces (DE, EN), from 14 years

These three-dimensional puzzles are a real challenge. From the differently shaped puzzle pieces create beautiful decorative objects. Collect all the puzzles and now discover the large Crystal Puzzles with even more pieces. After assembly, about 10 cm tall.

German and English instructions are included.

Attention! Not suitable for children under 36 months. Legal minimum age: 14, legal maximum age: 99

- Number of players: 1+
  Age: from 14 years
  Playing time: 15 minutes
  Format: 4.5 x 9 x 17 cm
  Weight: 119g
  Pieces: 49