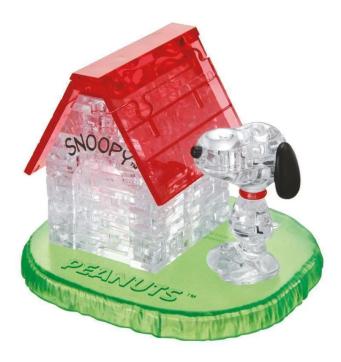

## HCM59133 - Crystal Puzzle: 3D Snoopy House - 50 Pieces (DE, EN), from 14 years

## Product Description

Crystal Puzzle: 3D Snoopy House - 50 Pieces (DE, EN), from 14 years

Glitter, glamor and a beautiful design, there it tingles in the fingertips of all decoration fans! However, assembling the differently shaped, transparent individual parts of the Crystal Puzzles is a real challenge for the spatial imagination: The two-dimensional images of the instructions must be converted into three-dimensional objects. Those who are good at puzzling will finally be rewarded with a pretty plastic crystal figure. After assembly, about 10 cm tall. German and English instructions are included.