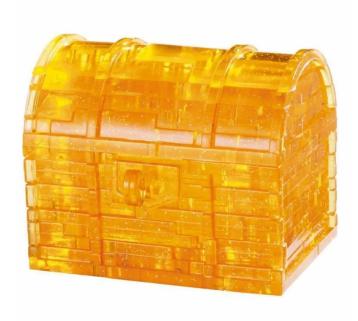

## HCM03007 - Crystal Puzzle: 3D Treasure chest - 52 Pieces (DE, EN), from 14 years

## Product Description

Crystal Puzzle: 3D Treasure chest - 52 Pieces (DE, EN), from 14 years

These three-dimensional puzzles are a real challenge. From the differently shaped puzzle pieces create beautiful decorative objects. Collect all the puzzles and now discover the large Crystal Puzzles with even more pieces. After assembly, about 10 cm tall.

German and English instructions are included.

Attention! Not suitable for children under 36 months. Legal minimum age: 14, legal maximum age: 99

- Number of players: 1+
  Age: from 14 years
  Playing time: 2 222 minutes
  Format: 17 x 9 x 4.5 cm
  Weight: 180 g
  Pieces: 52