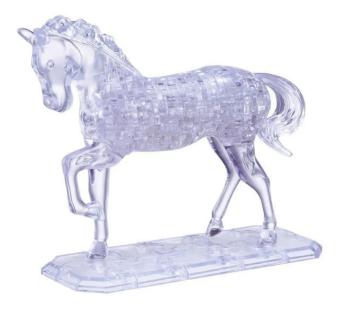

## HCM09001 - Crystal Puzzle: 3D Horse - Large, 100 Pieces (DE, EN), from 14 years

## Product Description

Crystal Puzzle: 3D Horse - Large, 100 Pieces (DE, EN), from 14 years

These three-dimensional puzzles are a real challenge. From the differently shaped puzzle pieces create beautiful decorative objects. Collect all the puzzles and now discover the large Crystal Puzzles with even more pieces. After assembly, about 15 cm tall.

German and English instructions are included.

Attention! Not suitable for children under 36 months. Legal minimum age: 14, legal maximum age: 99

- Number of players: 1+
  Age: from 14 years
  Playing time: 2 222 minutes
  Format: 17 x 9 x 4.5 cm
  Weight: 250 g
  Pieces: 100, 15 cm high