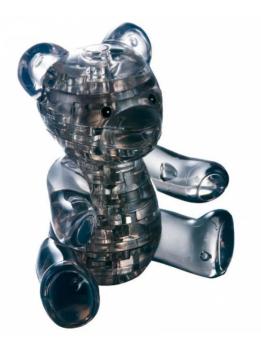

## Item no.: 341742 HCM03114 - Crystal Puzzle: 3D Teddy bear - 41 Pieces (DE, EN), from 14 years

## Product Description

Crystal Puzzle: 3D Teddy bear - 41 Pieces (DE, EN), from 14 years

These three-dimensional puzzles are a real challenge. From the differently shaped puzzle pieces create beautiful decorative objects. Collect all the puzzles and now discover the large Crystal Puzzles with even more pieces. After assembly, about 10 cm tall.

German and English instructions are included.

Attention! Not suitable for children under 36 months. Legal minimum age: 14, legal maximum age: 99

- Number of players: 1+
  Age: from 14 years
  Playing time: 2 222 minutes
  Format: 17 x 9 x 4.5 cm
  Weight: 160 g
  Pieces: 41