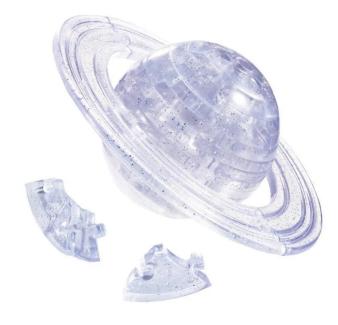

## HCM03009 - Crystal Puzzle: 3D Saturn - 40 Pieces (DE, EN), from 14 years

## Product Description

Crystal Puzzle: 3D Saturn - 40 Pieces (DE, EN), from 14 years

These three-dimensional puzzles are a real challenge. From the differently shaped puzzle pieces create beautiful decorative objects. Collect all the puzzles and now discover the large Crystal Puzzles with even more pieces. After assembly, about 10 cm tall.

German and English instructions are included.

Attention! Not suitable for children under 36 months. Legal minimum age: 14, legal maximum age: 99

- Number of players: 1+
  Age: from 14 years
  Playing time: 2 222 minutes
  Format: 17 x 9 x 4.5 cm
  Weight: 170 g
  Pieces: 40