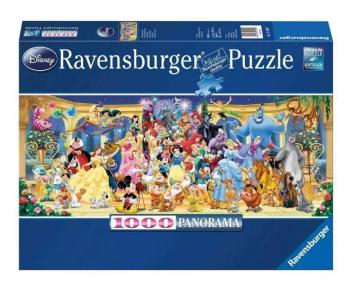

## RAV15109 - Jigsaw Puzzle: Disney Group Photo, 1000 Pieces (UK Edition)

## Product Description

Puzzle: Disney group photo, 1000 pieces (DE)

The panorama puzzle from Ravensburger is a special eye-catcher. Ravensburger Puzzles means puzzle fun in premium quality. Puzzle pieces, characteristic and unique through hand-made punching tools. Decades of experience in jigsaw puzzle production and the high quality standards make the hearts of puzzlers beat faster and let you experience how one thing fits the other. Passion is lived here.

Some landscapes and city skylines are particularly attractive as panorama puzzles.

They bring that certain something, variety to the puzzle shelf and a new format perspective. Fixed with Puzzle Conserver and hung up as a wall decoration, a panorama puzzle brings simple elegance to your own four walls. The panorama puzzle from Ravensburger is a special eye-catcher. With more than 300 puzzle motifs for adults from 300 to 40,320 pieces, the Ravensburger range has the right puzzle for everyone. Ravensburger Puzzles means puzzle fun in premium quality. Puzzle pieces, characteristic and unique through hand-made punching tools, decades of experience in puzzle production and the high quality standards make the hearts of puzzlers beat faster and let you experience how one thing

Warningnot required according to Toy Regulation. Danger. This is not a toy.

- Players: For 1 player, ages 14+
- Content: 1000 pieces
- Format: 5.5 cm x 37.5 cm x 27.3 cm