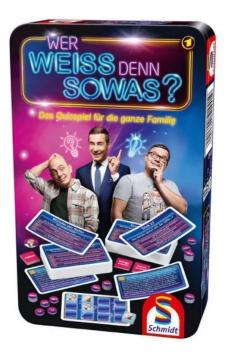

## Product Description

Who knows? (in metal box) - Card game (DE), for 2-10 players, ages 8+

Who knows something like that? as a handy entry-level version for on the go in the sturdy metal box. With more than 100 new crazy questions. With the exciting explanations from the popular knowledge show, of course!