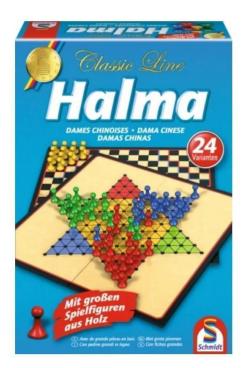

## Product Description

Classic Line: Halma with large game pieces - board game (DE), for 1-4 players, ages 8+ "The name HALMA comes from ancient Greek and means so much like "" jump "". The players try to identify and develop courses for as long as possible jump sequences. At the same time an attempt is made to block such courses for the opponent. In this classic there are 66 straw cones made of wood, and it offers 24 rule variants for long Fun to play. Warning!Not suitable for children under 36 months. Legal minimum age: 8, legal maximum age: 99