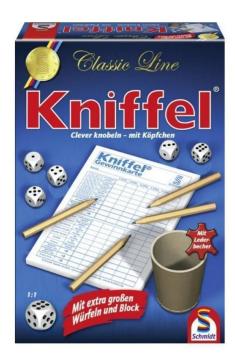

## SSP49203 - Classic Line: Kniffel with large dice & block - 2-8 players, ages 8+ (DE edition)

## Product Description

Classic Line: Kniffel with large cubes & amp; Block - Würfelspiel (DE), for 2-8 players, ages 8+

A good game idea is not only about the idea, but also about beautiful equipment. And that is exactly what you will find with our Classic-Line-KNIFFEL. The classic with extra-large dice, a large dice block and a leather mug.