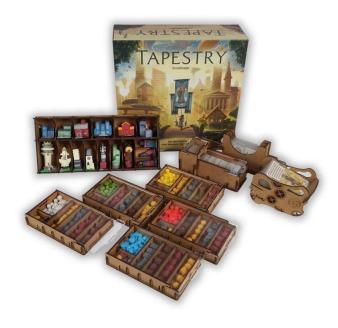

## Product Description

Insert: Tapestry

Thanks to this insert you can arrange all game components and keep them in order – no more mess on the table while playing. No more looking for necessary elements during the game.

You can hold all your player boards, tokens, sleeved cards, dials, map tiles etc. in one place without being afraid of losing control of the setting. They can be easily accessed and do not take as much space as during the game without an insert. Also, when the box is closed, the components are still kept in order, ready for setting another game quicker than ever before

The insert is durable and made of high quality HDF and plexi-glass. To assemble it, there is no glue required. It allows to hold all components inside the box, including board, scenario book, map tiles and manual.