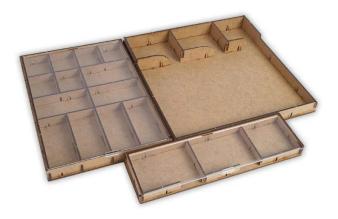

## Product Description

Insert: Everdell + Expansions

e-Raptor Insert compatible with Everdell + expansions :

- LegendsRugwort PackExtra! Extra!

Thanks to this insert players can arrange all game components and sleeved cards to keep them in order – no more mess on the table while playing. No more looking for necessary elements during the game.

Moreover, when the box is closed, the components are still kept in order, ready for setting another game faster than ever! The insert is durable and made of high-quality HDF. To assemble it, there is no glue required. It allows players to hold all components inside the box. Attention! Not suitable for children under 36 months.