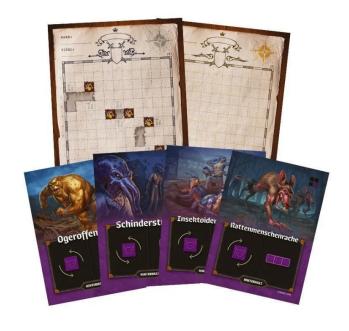

The new block shows the Tabula Rasa map on one side. The rules for the Tabula Rasa variant are of course included. On the back is the H + C game board that Hunter and Cron used to play on CONspiracy 3. The plan offers a new starting point to start playing right away. The same rules of the game apply as for the basic game.

The four ambush cards are shuffled together with the ambush cards of the basic game during game preparation. From the eight cards, four random cards are drawn and used in the

With all the new elements, hard-working cartographers are guaranteed to never get bored.