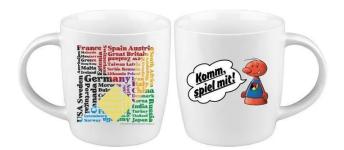

## SPIEL Coffee Mug

The SPIEL 2016 Coffee Mug is made out of porcelain and holds up to 380 ml. Decorated with the official logo, created out of the names of all the exhibitors' nations, it is an extraordinary memento of the work's largest public event for board and card games. In cooperation with the MERZ-Verlag, Pegasus Spiele exclusively offers the official merchandising products for the SPIEL '16.