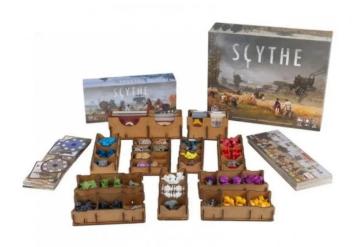

## Product Description

Insert: Scythe

 $e\hbox{-Raptor Insert Scythe is a perfect accessory designed to organize and improve game play of the board game.}$ 

Thanks to this insert you can arrange all base game components and keep them in order – no more mess on the table while playing. No more looking for necessary elements during the game.

You can hold all your tokens, cards etc. in one place without being afraid of losing control of the setting. They can be easily accessed and do not take as much space as during the

You can hold all your tokens, cards etc. in one place without being afraid of losing control of the setting. They can be easily accessed and do not take as much space as during the game without an insert. Also, when the box is closed, the components are still kept in order, ready for setting another game quicker then ever before.

The Insert allows you to put the board and a game manual inside without any issues with closing the box.

The insert is durable and made of high quality HDF. To assemble it, there is no glue required. It allows to hold all components inside the box, including board and manual. Attention! Not suitable for children under 36 months.