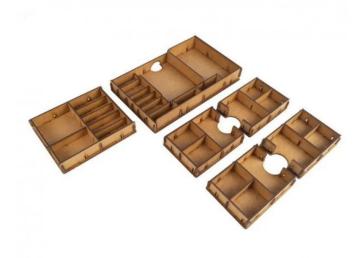

## Product Description

Insert: Civilization - A New Dawn

e-Raptor Insert Civilization - A New Dawn is a perfect accessory designed to organize and improve gameplay of the board game.

Thanks to this insert you can arrange all base game components and keep them in order – no more mess on the table while playing. No more looking for necessary elements during the game.

You can hold all your tokens, cards etc. in one place without being afraid of losing control of the setting. They can be easily accessed and do not take as much space as during the game without an insert. Also, when the box is closed, the components are still kept in order, ready for setting another game quicker then ever before.

The Insert allows you to put the board and a game manual inside without any issues with closing the box.

The insert is durable and made of high quality HDF. To assemble it, there is no glue required. It allows to hold all components inside the box, including board and manual. Attention! Not suitable for children under 36 months.