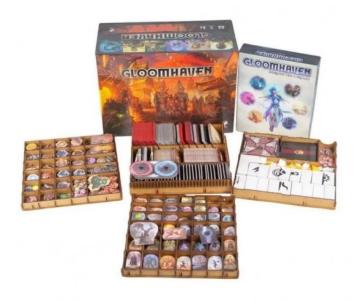

## Product Description

Insert: Gloomhaven + Forgotten Circle

e-Raptor Insert Gloomhaven + Forgotten Circle is a perfect accessory designed to organize and improve gameplay of the board game.

Thanks to this insert you can arrange all base game components and keep them in order – no more mess on the table while playing. No more looking for necessary elements during the game.

You can hold all your tokens, cards etc. in one place without being afraid of losing control of the setting. They can be easily accessed and do not take as much space as during the game without an insert. Also, when the box is closed, the components are still kept in order, ready for setting another game quicker then ever before.

The Insert allows you to put the board and a game manual inside without any issues with closing the box.

The insert is durable and made of high quality HDF. To assemble it, there is no glue required. It allows to hold all components inside the box, including board and manual. Attention! Not suitable for children under 36 months.