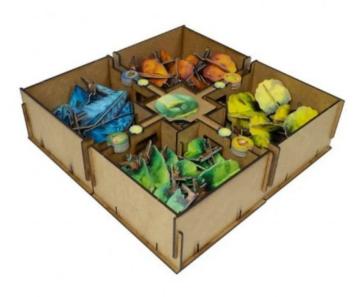

## Insert: Photosynthesis

e-Raptor Insert Photosynthesis is a perfect accessory designed to organize and improve gameplay of the board game.

Thanks to this insert you can arrange all base game components and keep them in order - no more mess on the table while playing. No more looking for necessary elements during the game.

You can hold all your tokens, cards etc. in one place without being afraid of losing control of the setting. They can be easily accessed and do not take as much space as during the game without an insert. Also, when the box is closed, the components are still kept in order, ready for setting another game quicker then ever before. The Insert allows you to put the board and a game manual inside without any issues with closing the box.

The insert is durable and made of high quality HDF. To assemble it, there is no glue required. It allows to hold all components inside the box, including board and manual. Attention! Not suitable for children under 36 months.