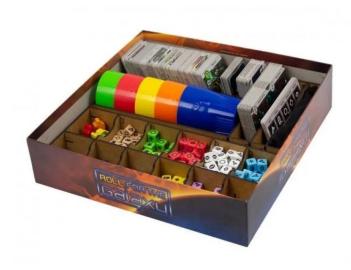

## Product Description

Insert: Roll for the Galaxy

e-Raptor Insert Roll for the Galaxy is a perfect accessory designed to organize and improve gameplay of the board game.

Thanks to this insert you can arrange all base game components and keep them in order – no more mess on the table while playing. No more looking for necessary elements during the game.

You can hold all your tokens, cards etc. in one place without being afraid of losing control of the setting. They can be easily accessed and do not take as much space as during the

You can hold all your tokens, cards etc. in one place without being afraid of losing control of the setting. They can be easily accessed and do not take as much space as during the game without an insert. Also, when the box is closed, the components are still kept in order, ready for setting another game quicker then ever before.

The Insert allows you to put the board and a game manual inside without any issues with closing the box.

The insert is durable and made of high quality HDF. To assemble it, there is no glue required. It allows to hold all components inside the box, including board and manual. Attention! Not suitable for children under 36 months.