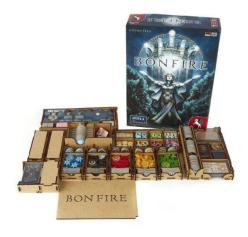

### Product Description

e-Raptor Insert for Bonfire + Trees and Creatures is your must-have accessory designed to organize and improve the experience of the gameplay.

Thanks to our insert you can arrange all game components and sleeved cards to keep them in order - no more mess on the table while playing. No more looking for necessary elements during the game.

Moreover, when the box is closed, the components are still kept in order, ready for setting another game faster than ever!

The insert is durable and made of high-quality HDF. Printed in UV technology - The printings are durable and resistant to external factors.

To assemble it, there is no glue required. It allows you to hold all components inside the box even when it's stored sideways! Everything fits in the base game box. The lid of the game box will not be lifted.