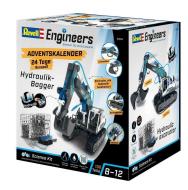

## Product Description

Hydraulic fun in large format: The Advent Calendar Engineers Hydraulic ExcavatorIncrease the anticipation of Christmas and discover the fascinating universe of technology with the Advent Calendar Engineers "Hydraulic Excavator" from Revell! On a scale of 1:24 and with impressive dimensions of 340 mm long, 115 mm wide and 200 mm high, this excavator not only offers a detailed look, but also an interactive play experience for young engineers aged 8 and over. Scope of delivery:- Unassembled plastic model kit for plugging and screwing- Decorative stickers for individualisation- Practical screwdriver and side cutter- Hoses and oil for the hydraulic mechanism- Illustrated step-by-step instructions to make building a child's play experience. Whether in your living room or in the garden, this hydraulic excavator promises hours of building fun and is ideal for beginners and advanced players. It is perfect for children aged 8 to 12 who have an interest in engineering and mechanics. Special features:- Realistic design: Thanks to the highly detailed parts, every aspect of the excavator comes to life.- Innovative hydraulics: Learn how the power of fluids can be harnessed to create mechanical movement.- Mechanical chain drive: An extra layer of mechanical power. Mechanical chain drive: An extra layer of realism that sets the model in motion!- Educational value: This product promotes cognitive and motor skills, including fine motor skills, concentration, spatial thinking and much more. Let your child experience the wonders of engineering with the Engineers "Hydraulic Excavator" Advent Calendar from Revell and order today!