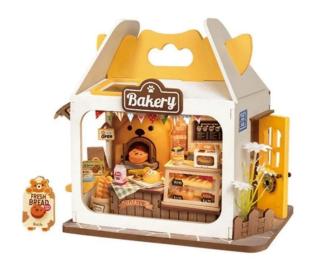

## DS033 - Teddy's bread box

## Product Description

Build a brand new miniature shop from a cute food box with fun and innovation.Rolife Teddy's Breadbox DIY Miniature House Kit DS033lt is a new, creatively designed house in the shape of a breadbox and in mini size. With the slide-in design and many prefabricated props, it can be completed quickly in 1.5 hours. Once assembled, it can be used as decoration and for imagination games. Teddy has recently opened a bakery on a busy street. The whole bakery has a bear theme. The speciality is bread in the shape of a bear and biscuits with bear claws. Many animals queue outside the door every morning to get freshly baked bread. Thanks to the cute shapes and delicious flavour, his bread is very popular. He therefore decides to take part in a baking competition with his secret recipe. Not unexpectedly, he wins the competition and uses the prize to buy a big oven to bake more delicious bread for the customers.- Age: 14+- Material: plywood, paper, resin parts- Assembly time: 1.5h- Assembled size: 160°90°145mm- Parts: 67