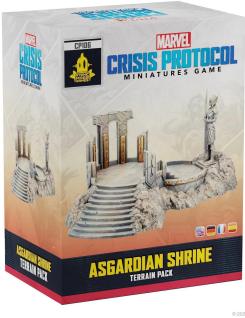

## Product Description

If you're bringing the heroes of Asgard to the table, why not bring the power and beauty of Asgard itself to your Marvel: Crisis Protocol games? The Asgardian Shrine is a beautiful terrain piece with crumbling ruins on a raised platform in front of a statue honouring a Valkyrie - one of Asgard's legendary warriors who watches over those who seek shelter in her dwelling. This set also includes optional rules that players can use with the terrain to keep things interesting. Contents- Gazebo platform- Valkyrie statue- 1 insert- 1 box - One-shot cardSpecifications- Players (minimum) 2- Players (maximum) 2- Age 14+- Play time 90 minutes