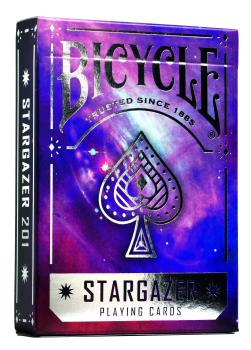

## Bicycle - Stargazer 201

**5**,32 EUR

Item no.: 391799 shipping weight: 0.20 kg Manufacturer: Bicycle

## Product Description

Stargazer 201 gives you a glimpse into the scarlet and magenta-coloured depths of the Crab Nebula in the constellation Taurus. Embark on an exciting cosmic adventure with the new Bicycle Stargazer deck 201. The backs of the cards feature images of the Crab Nebula in the constellation Taurus taken by the Hubble telescope on 19 September 2002 - giving you a glimpse into the scarlet and magenta depths of this fascinating supernova remnant. The picture cards with beautiful star constellations and the packaging finished with silver foil invite you into a universe of entertainment.