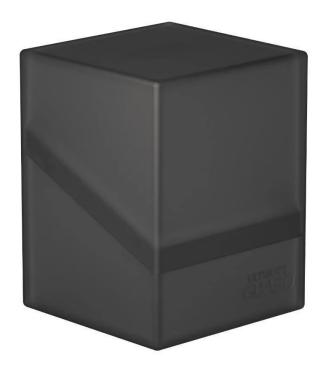

## UGD010692 - Boulder Deck Case - 100+ Cards, Standardsize, onyx

## Product Description

Boulder Deck Case - 100+ Cards, Standardsize, onyx

Handy and solid deck case with soft-touch surface and super-easy opening. Holds up to 100 double-sleeved cards. Modularly designed to fit perfectly in Flip'n'Tray and ArkHive cases.

Attention! Not suitable for children under 36 months./ No cards included.

- Durable and rigid box

- Secure closure
  Soft-touch surface
  Designed to fit into other Ultimate Guard products: Superhive 550+, Arkhive 400+, Arkhive 800+, FlipnTray 80+, Twin FlipnTray 160+
  Designed for 100 double-sleeved or 120 single-sleeved standard sized cards in Ultimate Guard Sleeves