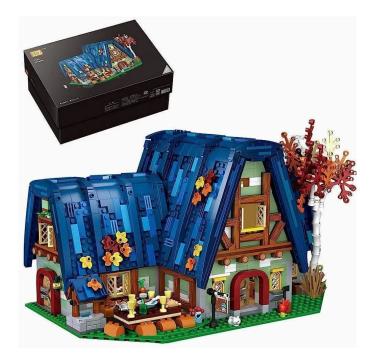

## 1036 - Fairytale house: Snow White

## Product Description

LOZ 1036 Fairytale house: Snow WhiteSmall bricks for big building funl-2847 pieces- Dimensions of the assembled set: approx. 28 x 21 x 17cm- Very good quality building bricks- As the bricks are approx. 25% smaller than the standard clamping bricks, they are not compatible with the clamping bricks from the market leader- Instructions enclosed- Made in China