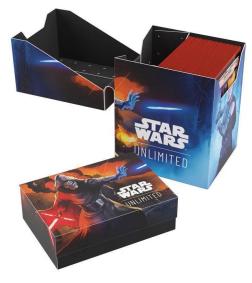

## GGS25127 - Star Wars: Unlimited Soft Crate - Rey/Kylo Ren

Item no.: 391795 shipping weight: 0.10 kg Manufacturer: Gamegenic

© & ™ Lucasfilm Ltd.

## Product Description

The budget-friendly way to transport your Star Wars™: Unlimited cards and accessories! The Soft Crate is a durable all-in-one solution for Star Wars™: Unlimited players. This full-colour printed deck box is packed with ingenious features. It protects a complete, double-sleeved deck of 60 cards and includes an innovative token box! This token box has an intelligent click lock that keeps all tokens safe. Once opened, the lid remains upright for easy access. The Soft Crate is available in 5 great designs.\* Optimised for Gamegenic sleeves. Sleeves from other brands may affect capacity/compatibility- Product size (W x D x H) 75 x 85 x 103 mm- Material polypropylene- Packaging type cardboard box